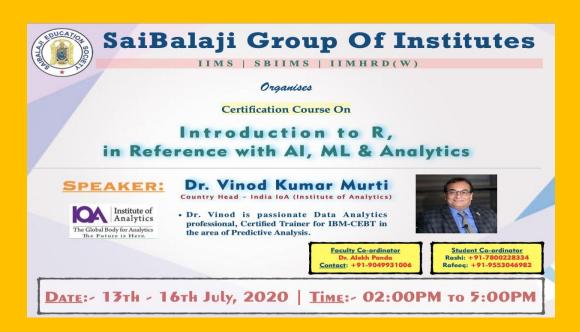

## Certificate Program on Introduction to R, in reference with AI, ML & Analytics July (13-16)

R programming is very important when it comes to statistical analysis and data science, Artificial Intelligence, Machine Learning and Analytics. Thus it is important for management students to gain knowledge and develop comfort with the new age technology. Keeping in mind the demand of time, IIMS organised a 4 days certification course on the subject which took students to the journey of tech world. The resource person Dr. Vinod Kumar Murthi, Countrey head India IOA (Institute of Analysis) explained the concepts to the depth. The 4 days program got overwhelming response from students from all over the country.